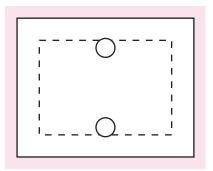

## ART APPROVAL

All colours used in this document are indicative only and they may vary across a variety of printing techniques and confectionery

100% Drill holes left on tag

100% Drill holes centre top and bottom

## NOTES

Tag Size: 45mmW x 35mmH

- Bleed (53mmW x 43mmH)
- – Safe Print Area: 35mmW x 25mmH

When artwork is printed, there can be movement of up to 3mm Image Impression Only NOT to Scale

| Product Code :      | CC034G                                       |
|---------------------|----------------------------------------------|
| Description         | : Chuppa Chups with Tag                      |
| Order#              | :                                            |
| Company Name        | :                                            |
| Contact             | :                                            |
| Tag Size            | : 45mmW x 35mmH                              |
| Punch Hole Position | : TBC (subject to artwork)                   |
| Punch Hole Size     | : 5mm                                        |
| Print Colour        | Customer must provide PMS Colour print guide |
| Quantity            | :                                            |
| Delivery Date       | :                                            |