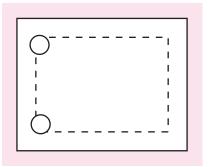

## ART APPROVAL

All colours used in this document are indicative only and they may vary across a variety of printing techniques and confectionery

100% Drill holes left on tag

100% Drill holes centre top and bottom

## NOTES

Tag Size: 45mmW x 35mmH

- Bleed (53mmW x 43mmH)
- – Safe Print Area: 35mmW x 25mmH

When artwork is printed, there can be movement of up to 3mm Image Impression Only NOT to Scale

| Product Code :      | CC034G                                       |
|---------------------|----------------------------------------------|
| Description         | : Chuppa Chups with Tag                      |
| Order#              | :                                            |
| Company Name        | :                                            |
| Contact             | :                                            |
| Tag Size            | : 45mmW x 35mmH                              |
| Punch Hole Position | : TBC (subject to artwork)                   |
| Punch Hole Size     | : 5mm                                        |
| Print Colour        | Customer must provide PMS Colour print guide |
| Quantity            | :                                            |
| Delivery Date       | :                                            |